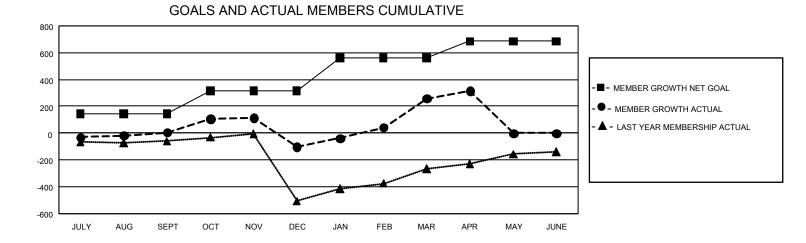

## GAT MONTHLY MEMBERSHIP PROGRESS REPORT

GMT Constitutional Area 8, Group A

REPORT DOES NOT INCLUDE CLUBS IN UNDISTRICTED AREAS.

| Clubs                 |               |           |               | Members               |                          |                         |                                                    |
|-----------------------|---------------|-----------|---------------|-----------------------|--------------------------|-------------------------|----------------------------------------------------|
| RESULTS FOR 2023-2024 |               |           |               | RESULTS FOR 2023-2024 |                          |                         |                                                    |
| QUARTER               | NEW CLUB GOAL | NEW CLUBS | DROPPED CLUBS | QUARTER               | EMBER GROWTH NET<br>GOAL | MEMBER GROWTH<br>ACTUAL | DROPPED MEMBERS<br>ACTUAL (including<br>transfers) |
| JULY/AUG/SEPT         | - 24          | 4         | 3             | JULY/AUG/SEPT         | 145                      | 276                     | 249                                                |
| OCT/NOV/DEC           | 3             | 11        | 8             | OCT/NOV/DEC           | 170                      | 532                     | 604                                                |
| JAN/FEB/MAR           | 54            | 9         | 0             | JAN/FEB/MAR           | 245                      | 489                     | 117                                                |
| APR/MAY/JUNE          | 27            | 3         | 0             | APR/MAY/JUNE          | 126                      | 155                     | 79                                                 |