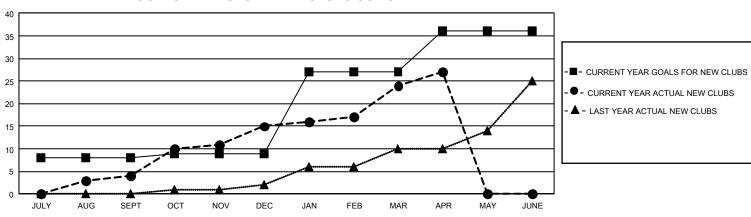

## GAT MONTHLY MEMBERSHIP PROGRESS REPORT

GMT Constitutional Area 8, Group A

REPORT DOES NOT INCLUDE CLUBS IN UNDISTRICTED AREAS.

| Clubs                 |               |           |               | Members               |                          |                         |                                                    |
|-----------------------|---------------|-----------|---------------|-----------------------|--------------------------|-------------------------|----------------------------------------------------|
| RESULTS FOR 2023-2024 |               |           |               | RESULTS FOR 2023-2024 |                          |                         |                                                    |
| QUARTER               | NEW CLUB GOAL | NEW CLUBS | DROPPED CLUBS | QUARTER               | EMBER GROWTH NET<br>GOAL | MEMBER GROWTH<br>ACTUAL | DROPPED MEMBERS<br>ACTUAL (including<br>transfers) |
| JULY/AUG/SEPT         | - 24          | 4         | 3             | JULY/AUG/SEPT         | 145                      | 276                     | 249                                                |
| OCT/NOV/DEC           | 3             | 11        | 8             | OCT/NOV/DEC           | 170                      | 532                     | 604                                                |
| JAN/FEB/MAR           | 54            | 9         | 0             | JAN/FEB/MAR           | 245                      | 489                     | 117                                                |
| APR/MAY/JUNE          | 27            | 3         | 0             | APR/MAY/JUNE          | 126                      | 155                     | 79                                                 |